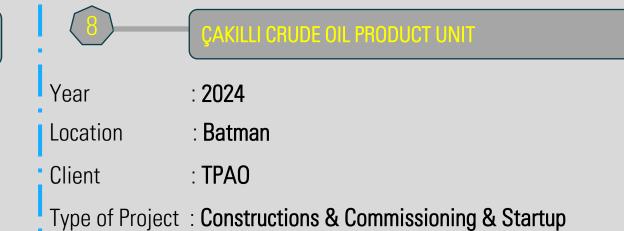

### CRUDE OIL STORAGE TANKS REVISION

- Year : 2022 / 2023
- Location : Batman / Diyarbakır
- Client : TPAO
- Type of Project : Constructions

Year: 2019Location: AdıyamanClient: YALDIZLAR A.ŞType of Project: Constructions & Commissioning & Startup