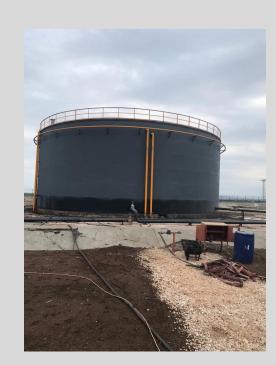

## .000 & 16.000 BBL CRUDE OIL STORAGE TANK

150.000 BBL CRUDE OIL STORAGE TANK REVISION

Year

- Location : Batman / Kahramanmaraş / Hatay
- Client : BOTAS

Type of Project : Constructions

: 2022

Year: 2023Location: HatayClient: BOTASType of Project: Constructions

### CRUDE OIL STORAGE TANKS REVISION

- Year : 2022 / 2023
- Location : Batman / Diyarbakır
- Client : TPAO
- Type of Project : Constructions

Year: 2019Location: AdıyamanClient: YALDIZLAR A.ŞType of Project: Constructions & Commissioning & Startup