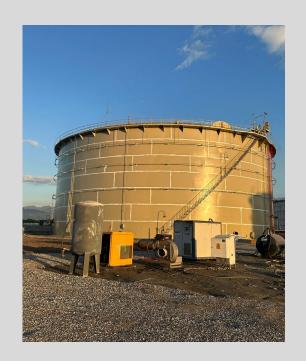

## .000 & 16.000 BBL CRUDE OIL STORAGE TANK

150.000 BBL CRUDE OIL STORAGE TANK REVISION

Year

- Location : Batman / Kahramanmaraş / Hatay
- Client : BOTAS

Type of Project : Constructions

: 2022

Year: 2023Location: HatayClient: BOTASType of Project: Constructions

### CRUDE OIL STORAGE TANKS REVISION

- Year : 2022 / 2023
- Location : Batman / Diyarbakır
- Client : TPAO
- Type of Project : Constructions

Year: 2019Location: AdıyamanClient: YALDIZLAR A.ŞType of Project: Constructions & Commissioning & Startup