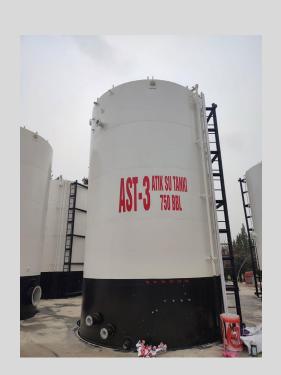

### 750 BBL PORTABLE CRUDE OIL STORAGE TANKS

- Year : 2022 / 2023
- Location : Batman / Diyarbakır / Adıyaman
- Client : TPAO
- Type of Project : Constructions

Year: 2017Location: AdıyamanClient: KARCI TEKSTİLType of Project: Constructions