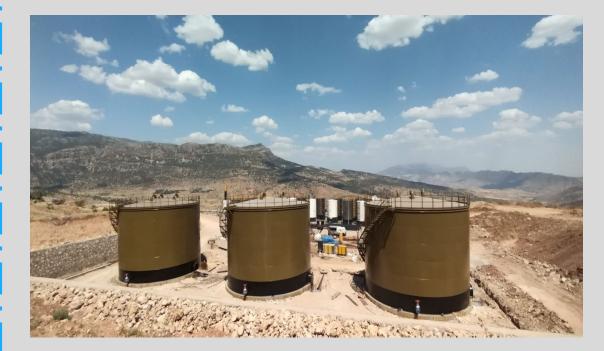

## .000 & 16.000 BBL CRUDE OIL STORAGE TANK

150.000 BBL CRUDE OIL STORAGE TANK REVISION

Year

- Location : Batman / Kahramanmaraş / Hatay
- Client : BOTAS

Type of Project : Constructions

: 2022

Year: 2023Location: HatayClient: BOTASType of Project: Constructions