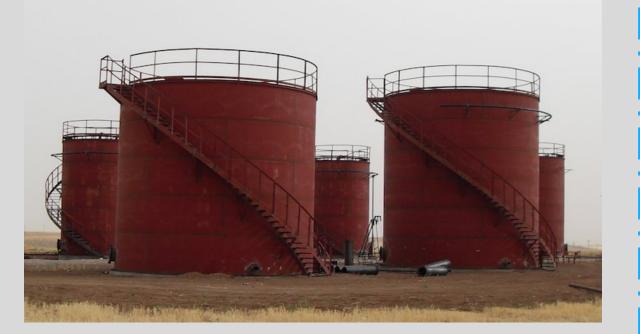

### CRUDE OIL STORAGE TANKS REVISION

- Year : 2022 / 2023
- Location : Batman / Diyarbakır
- Client : TPAO
- Type of Project : Constructions

Year: 2019Location: AdıyamanClient: YALDIZLAR A.ŞType of Project: Constructions & Commissioning & Startup