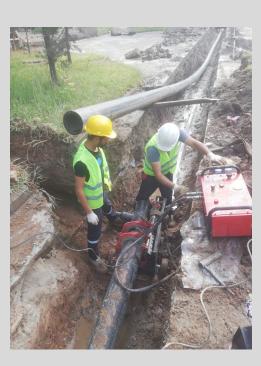

## 30 km 12" CRUDE OIL PIPELINE INSTALLATION

Year : 2017

Location : Adıyaman

Client : TPAO

Type of Project : Constructions & Commissioning & Startup