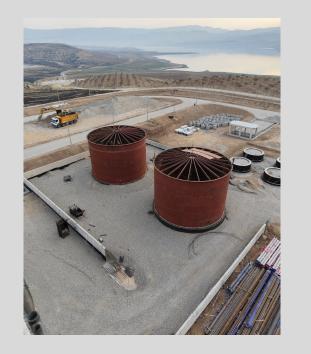

### CRUDE OIL STORAGE TANKS REVISION

- Year : 2022 / 2023
- Location : Batman / Diyarbakır
- Client : TPAO
- Type of Project : Constructions

Year: 2019Location: AdıyamanClient: YALDIZLAR A.ŞType of Project: Constructions & Commissioning & Startup