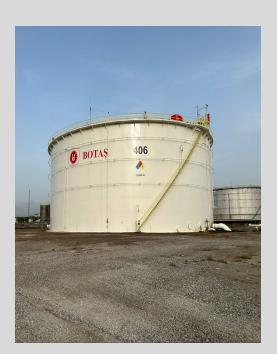

## .000 & 16.000 BBL CRUDE OIL STORAGE TANK

150.000 BBL CRUDE OIL STORAGE TANK REVISION

Year

- Location : Batman / Kahramanmaraş / Hatay
- Client : BOTAS

Type of Project : Constructions

: 2022

Year: 2023Location: HatayClient: BOTASType of Project: Constructions

#### FM200 AND CO2 FIRE EXTINGUISHING

Year

Location : Batman / Diyarbakır / Kahramanmaraş

Client : BOTAS

: 2023

Type of Project : Deatail Eng. & Constructions & Commissioning & Startup