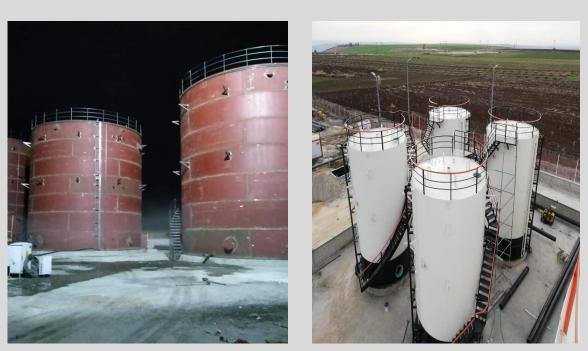

### CRUDE OIL STORAGE TANKS REVISION

- Year : 2022 / 2023
- Location : Batman / Diyarbakır
- Client : TPAO
- Type of Project : Constructions

Year: 2019Location: AdıyamanClient: YALDIZLAR A.ŞType of Project: Constructions & Commissioning & Startup

### 750 BBL PORTABLE CRUDE OIL STORAGE TANKS

- Year : 2022 / 2023
- Location : Batman / Diyarbakır / Adıyaman
- Client : TPAO
- Type of Project : Constructions

Year: 2017Location: AdıyamanClient: KARCI TEKSTİLType of Project: Constructions