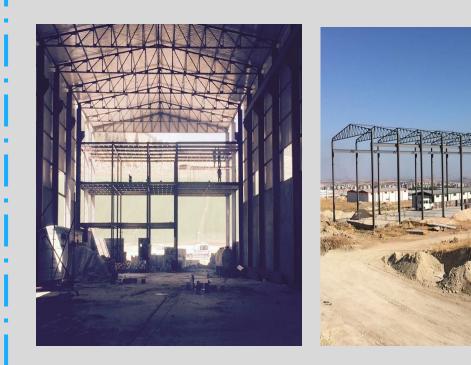

TPAO











## .000 & 16.000 BBL CRUDE OIL STORAGE TANK



150.000 BBL CRUDE OIL STORAGE TANK REVISION

Year

- Location : Batman / Kahramanmaraş / Hatay
- Client : BOTAS

Type of Project : Constructions

: 2022





Year: 2023Location: HatayClient: BOTASType of Project: Constructions





### CRUDE OIL STORAGE TANKS REVISION

- Year : 2022 / 2023
- Location : Batman / Diyarbakır
- Client : TPAO
- Type of Project : Constructions





Year: 2019Location: AdıyamanClient: YALDIZLAR A.ŞType of Project: Constructions & Commissioning & Startup





### 750 BBL PORTABLE CRUDE OIL STORAGE TANKS

- Year : 2022 / 2023
- Location : Batman / Diyarbakır / Adıyaman
- Client : TPAO
- Type of Project : Constructions





Year: 2017Location: AdıyamanClient: KARCI TEKSTİLType of Project: Constructions



TEXTILE FACTORY STEEL CONSTRUCTION



## 30 km 12" CRUDE OIL PIPELINE INSTALLATION

Year : 2017

Location : Adıyaman

Client : TPAO

Type of Project : Constructions & Commissioning & Startup







## DAM CHANNEL GATES

Year : 2012 Location : **Kahramanmaraş** Client : **DSİ** Type of Project : **Constructions** 







#### HDPE FIRE LINES AND FIRE PUMP DESIGN

Year : 2023

Location : Şırnak /Silopi

Client : CINER GROUP

Type of Project : Deatail Eng. & Constructions & Commissioning & Startup





#### 7000 BBL CRUDE OIL STORAGE TANKS

Year: 2022Location: Şırnak / CizreClient: TPAO





#### FM200 AND CO2 FIRE EXTINGUISHING

Year

Location : Batman / Diyarbakır / Kahramanmaraş

Client : BOTAS

: 2023

Type of Project : Deatail Eng. & Constructions & Commissioning & Startup









# T