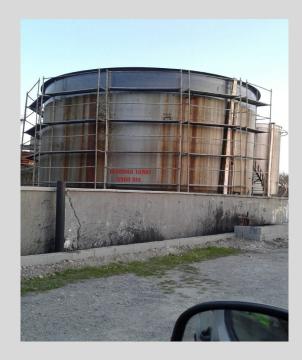

### BOZÖYÜK OIL PRODUCTION FACILITY

PİRİNÇLİK 150.000 BBL HAP OIL STOCK TANK ANE PIPING SYSTEM

- Year
- Location : Pirinçlik / Diyarbakır

: 2023

- Client : TPAO
- Type of Project : Constructions & Commissioning & Startup

Year : **2020** Location : **ADIYAMAN** Client : **TPAO** 