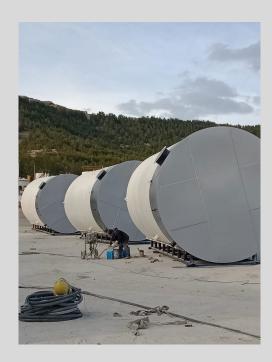

### 750 BBL PORTABLE CRUDE OIL STORAGE TANKS

- Year : 2022 / 2023
- Location : Batman / Diyarbakır / Adıyaman
- Client : TPAO
- Type of Project : Constructions

Year: 2017Location: AdıyamanClient: KARCI TEKSTİLType of Project: Constructions