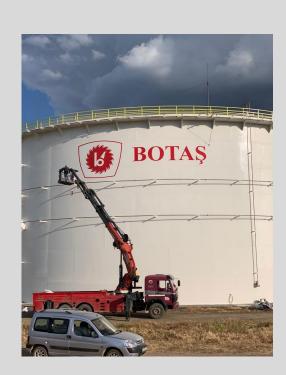

## .000 & 16.000 BBL CRUDE OIL STORAGE TANK

150.000 BBL CRUDE OIL STORAGE TANK REVISION

Year

- Location : Batman / Kahramanmaraş / Hatay
- Client : BOTAS

Type of Project : Constructions

: 2022

Year: 2023Location: HatayClient: BOTASType of Project: Constructions

#### FM200 AND CO2 FIRE EXTINGUISHING

Year

Location : Batman / Diyarbakır / Kahramanmaraş

Client : BOTAS

: 2023

Type of Project : Deatail Eng. & Constructions & Commissioning & Startup