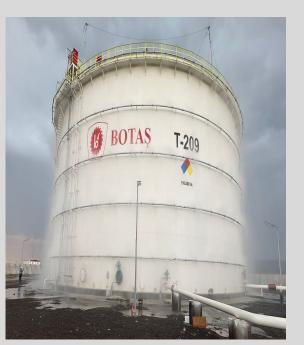

## .000 & 16.000 BBL CRUDE OIL STORAGE TANK

150.000 BBL CRUDE OIL STORAGE TANK REVISION

Year

- Location : Batman / Kahramanmaraş / Hatay
- Client : BOTAS

Type of Project : Constructions

: 2022

Year: 2023Location: HatayClient: BOTASType of Project: Constructions