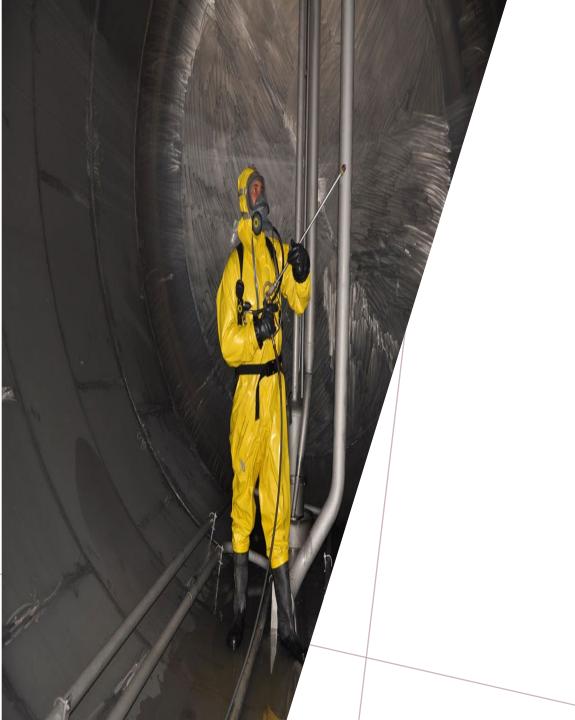

## INDUSTRIAL CLEANING

M&IR INDUSTRY ENGINEERING AND CONSULTANCY offers complete hydroblasting, hydrocutting, chemical cleaning, products tank cleaning, vacuum truck and exchanger bundle cleaning services. Our skilled technicians and state-of-the-art equipment rated for the most stringent industrial applications make M&IR INDUSTRY ENGINEERING AND CONSULTANCY an industrial cleaning services provider.

We specialize in abrasive water jet cutting, tank, vessel, and tower cleaning and degassing, as well as industrial vacuuming for wet or dry applications. In addition, our professional technicians provide sludge removal, coal and fly ash removal, condenser cleaning, and sulfuric acid tank cleaning for the power industry.