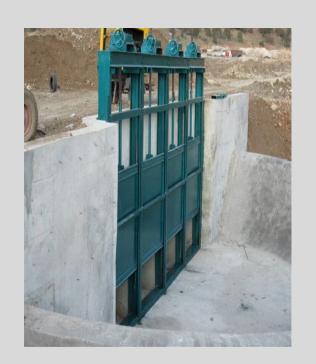

## DAM CHANNEL GATES

Year : 2012 Location : **Kahramanmaraş** Client : **DSİ** Type of Project : **Constructions** 