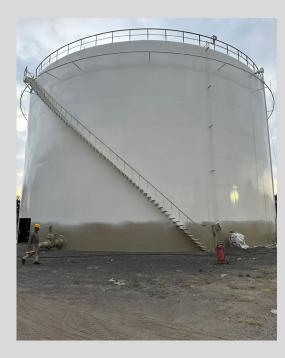

## .000 & 16.000 BBL CRUDE OIL STORAGE TANK

150.000 BBL CRUDE OIL STORAGE TANK REVISION

Year

- Location : Batman / Kahramanmaraş / Hatay
- Client : BOTAS

Type of Project : Constructions

: 2022

Year: 2023Location: HatayClient: BOTASType of Project: Constructions

### CRUDE OIL STORAGE TANKS REVISION

- Year : 2022 / 2023
- Location : Batman / Diyarbakır
- Client : TPAO
- Type of Project : Constructions

Year: 2019Location: AdıyamanClient: YALDIZLAR A.ŞType of Project: Constructions & Commissioning & Startup